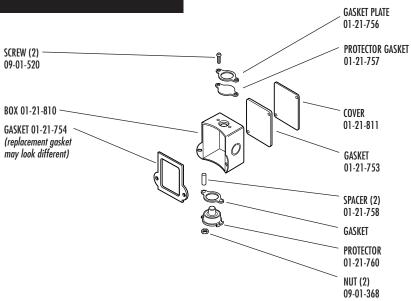

## PROTECTOR ASSEMBLAGE FOR MODELS BUILT PRIOR TO 4/95.

NEW STYLE BOX MAY BE USED IF REPLACING ABOVE ASSEMBLY.

Due to continued product improvement, product configurations, parts and specifications may change without notice. Please call before ordering.