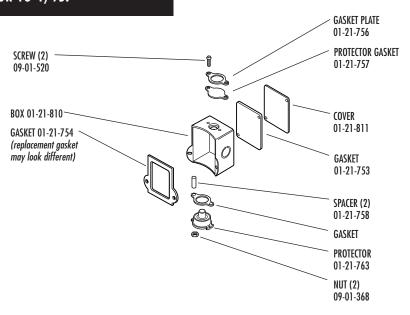

## PROTECTOR ASSEMBLAGE FOR MODELS BUILT PRIOR TO 4/95.

NEW STYLE BOX MAY BE USED IF REPLACING ABOVE ASSEMBLY.

Due to continued product improvement, product configurations, parts and specifications may change without notice. Please call before ordering.