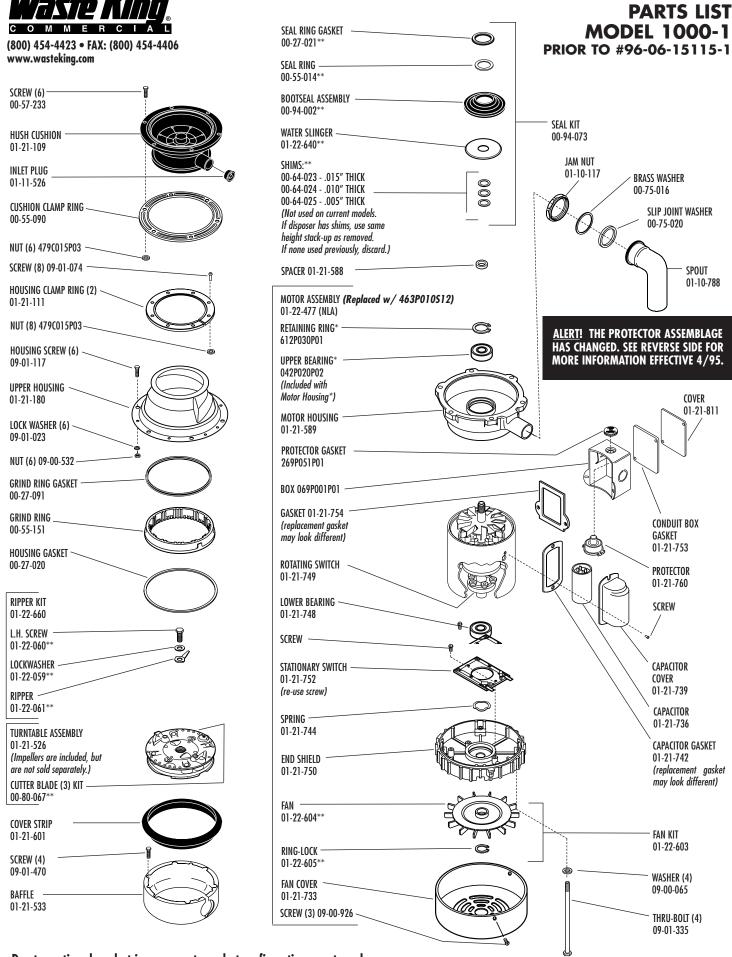

Due to continued product improvement, product configurations, parts and specifications may change without notice. Please call before ordering.

(800) 454-4423 • FAX: (800) 454-4406 www.wasteking.com