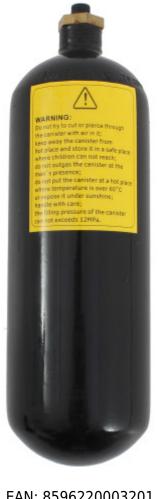

## VinoTek cartridge 1l pro model VT8

EAN: 8596220003201 **1 980 Kč** 1 636 Kč bez DPH

Large replacement cartridge with argon content. Can also be used as an external cartridge.

The cartridge is suitable for the automatic dosing machine for wine VinoTek VT8.

A gas cartridge with a capacity of 1l is sufficient for approximately 125 bottles of wine with a volume of 0.7l.

Argon is an inert gas that prevents oxidation. This very property is utilized in the VinoTek system. The protective argon atmosphere ensures that the wine will taste great even 30 days after opening.