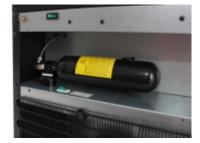

## VinoTek cartridge 1l pro model VT8

EAN: 8596220003201 **1 980 Kč** 1 636 Kč bez DPH

Large replacement cartridge with argon content. Can also be used as an external cartridge.

The cartridge is suitable for the automatic dosing machine for wine VinoTek VT8.

A gas cartridge with a capacity of 1l is sufficient for approximately 125 bottles of wine with a volume of 0.7l.

Argon is an inert gas that prevents oxidation. This very property is utilized in the VinoTek system. The protective argon atmosphere ensures that the wine will taste great even 30 days after opening.