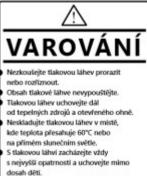

|
| Filling pressure.:                                | 120 bar                                  |
| Warranty:                                         | 2                                        |
| Dimensions, weight, packaging                     |                                          |
| Dimensions of the cartridge with / without valve: | 295 x Ø90 mm / 260 x Ø90 mm              |
| Weight of cartridge.:                             | 2.09 kg                                  |
| Packaging dimensions:                             | 330 x 125 x 125 mm (w/h/d)               |
| Weight including packaging (kg):                  | 2.38 kg                                  |
| Packing method:                                   | Cardboard including polystyrene filling. |





- dosah déti. Tiak uvnitř láhve nesmí překročit 12MPa.