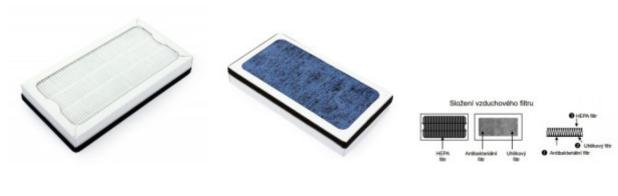

# Jet Dryer HEPA filter for hand dryer ORBIT

Určeno pouze pro vysoušeč Jet Dryer ORBIT. Zachytí až 99% bakterií.

The HEPA Filter is designed for the Jet Dryer ORBIT hand dryer. The certified HEPA filter is used to capture even the smallest dust particles.

Remove the HEPA filter from the extended drawer.

#### **Cleaning the air filter**

You can clean the filter with a gentle tap or using a vacuum cleaner, you can also use a soft brush.