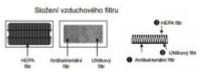

# Jet Dryer HEPA filter for hand dryer ORBIT

Určeno pouze pro vysoušeč Jet Dryer ORBIT. Zachytí až 99% bakterií.

The HEPA Filter is designed for the Jet Dryer ORBIT hand dryer. The certified HEPA filter is used to capture even the smallest dust particles.