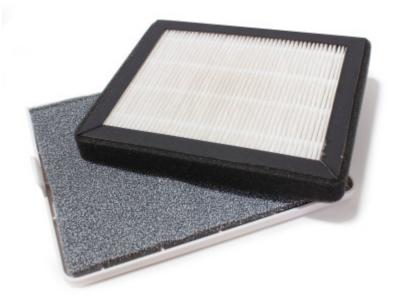

# Jet Dryer HEPA filter for hand dryer COMPACT

Určeno pouze pro vysoušeč Jet Dryer COMPACT. Zachytí až 99% bakterií.

EAN: 8596220010407

218 Kč

180 Kč bez DPH

**HEPA Filter** is designed for the Jet Dryer COMPACT hand dryer. The certified HEPA filter is used to capture even the smallest dust particles.