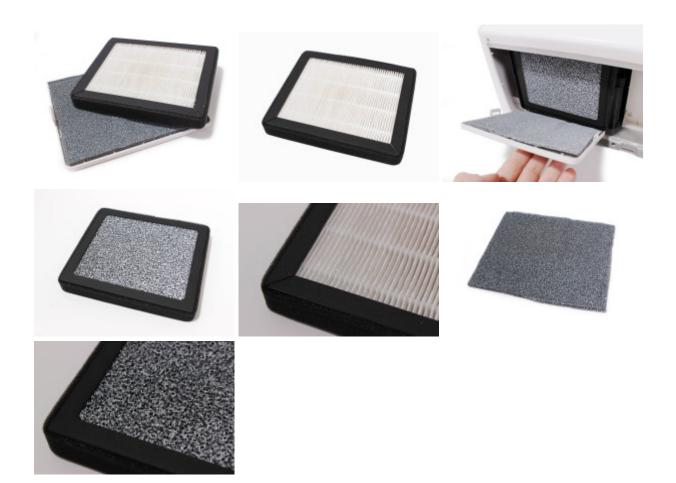

#### Replacing the air filter

- 1. The HEPA filter is located inside the drawer on the front of the device.
- 2. First, remove the security screw on the bottom side of the drawer.

Pull out the drawer underneath the device with a horizontal motion.

Remove the HEPA filter from the extended drawer.

#### Cleaning the air filter

You can clean the filter with a gentle tap or using a vacuum cleaner, you can also use a soft brush.

#### **Backward filter placement**

Insert the filter back into the drawer with the HEPA filter facing up.

Attention! If not inserted correctly, dirt or dust will not be captured by prefiltration and will come into direct contact with the HEPA filter, thus shortening the lifespan of the HEPA filter.