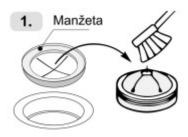

## **Cleaning and maintenance**

We recommend occasionally removing and cleaning with a brush the bottom side of the protective rubber cuff – dirt catchers (Fig. 1), where particles of crushed waste can accumulate and eventually start to decompose. You can also put the cuff in the dishwasher. After some time or in case of damage, replace the cuff with a new one.