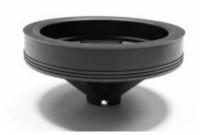

## EcoMaster vyjímatelná manžeta gumová AMC Ø 80 mm

pro vsazení do hrdla - ochrana před vylétáváním zbytků a hlukem

EAN: 8596220000125

265 Kč

219 Kč bez DPH

Removable rubber cuff with a diameter of 80mm for brand crushers.

- \* Manufacturer AMC with E-Z Mount throat Removable rubber sleeve, outer diameter 80mm.
- \* Brands AMC EcoMaster, WasteKing, Bone Crusher, Commander, Waste Master, Wastemaid, Sinkmaster, Whilraway, General, and others.