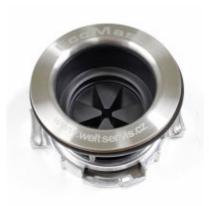

## **Cleaning and maintenance**

We recommend occasionally removing and cleaning with a brush the bottom side of the protective rubber cuff – dirt catchers (Fig. 1), where particles of crushed waste can accumulate and eventually start to decompose. You can also put the cuff in the dishwasher. After some time or in case of damage, replace the cuff with a new one.