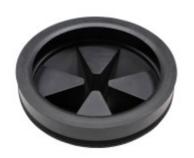

## EcoMaster vyjímatelná manžeta gumová AMC Ø 80 mm

pro vsazení do hrdla - ochrana před vylétáváním zbytků a hlukem

EAN: 8596220000125

265 Kč

219 Kč bez DPH

Removable rubber cuff with a diameter of 80mm for brand crushers.

- \* Manufacturer AMC with E-Z Mount throat Removable rubber sleeve, outer diameter 80mm.
- \* Brands AMC EcoMaster, WasteKing, Bone Crusher, Commander, Waste Master, Wastemaid, Sinkmaster, Whilraway, General, and others.