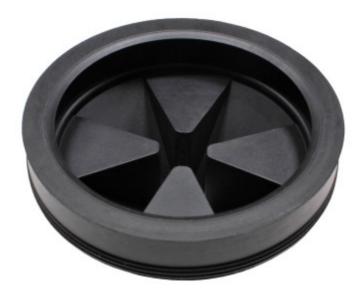

## EcoMaster vyjímatelná manžeta gumová AMC Ø 80 mm

pro vsazení do hrdla - ochrana před vylétáváním zbytků a hlukem

EAN: 8596220000125

265 Kč

219 Kč bez DPH

Removable rubber cuff with a diameter of 80mm for brand crushers.

- \* Manufacturer AMC with E-Z Mount throat Removable rubber sleeve, outer diameter 80mm.
- \* Brands AMC EcoMaster, WasteKing, Bone Crusher, Commander, Waste Master, Wastemaid, Sinkmaster, Whilraway, General, and others.

## **Cleaning and maintenance**

We recommend occasionally removing and cleaning with a brush the bottom side of the protective rubber cuff – dirt catchers (Fig. 1), where particles of crushed waste can accumulate and eventually start to decompose. You can also put the cuff in the dishwasher. After some time or in case of damage, replace the cuff with a new one.