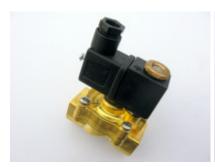

## EcoMaster Elektromagnetický ventil

K automatickému spuštění přívodu vody, určeno pro komerční drtiče

EAN: 8596220000736 2 592 Kč

2 142 Kč bez DPH

It serves to automatically start the water supply to the grinder chamber and the rinsing nozzles of the bowl simultaneously with turning on the grinder. This eliminates the need for manual water activation for device operation. The valve thus ensures not only water savings but especially the protection of the machine itself, which must not be started without ensuring the water flow.