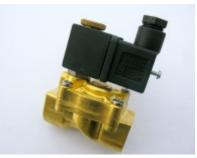

## EcoMaster Elektromagnetický ventil

K automatickému spuštění přívodu vody, určeno pro komerční drtiče

EAN: 8596220000736 2 592 Kč

2 142 Kč bez DPH

It serves to automatically start the water supply to the grinder chamber and the rinsing nozzles of the bowl simultaneously with turning on the grinder. This eliminates the need for manual water activation for device operation. The valve thus ensures not only water savings but especially the protection of the machine itself, which must not be started without ensuring the water flow.