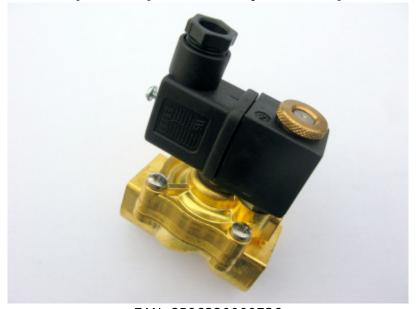

## EcoMaster Elektromagnetický ventil

K automatickému spuštění přívodu vody, určeno pro komerční drtiče

EAN: 8596220000736 2 592 Kč

2 142 Kč bez DPH

It serves to automatically start the water supply to the grinder chamber and the rinsing nozzles of the bowl simultaneously with turning on the grinder. This eliminates the need for manual water activation for device operation. The valve thus ensures not only water savings but especially the protection of the machine itself, which must not be started without ensuring the water flow.