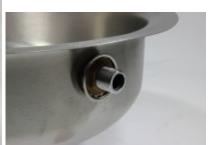

## EcoMaster Mísa oplachová

Pro svaření do plochy stolu a připojení na drtič. Vč. 2 otvoru pro trysky, průměr 45 cm

EAN: 8596220005229

7 502 Kč

6 200 Kč bez DPH

The EcoMaster rinse basin is designed to be welded into the table surface and connected to the Commercial disposer. This basin has two holes for nozzles with a diameter of 45 cm.

Note: nozzles are not included. Must be purchased separately.