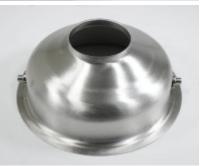

## EcoMaster Mísa oplachová

Pro svaření do plochy stolu a připojení na drtič. Vč. 2 otvoru pro trysky, průměr 45 cm

EAN: 8596220005229

7 502 Kč

6 200 Kč bez DPH

The EcoMaster rinse basin is designed to be welded into the table surface and connected to the Commercial disposer. This basin has two holes for nozzles with a diameter of 45 cm.

It is important to note that the nozzles are not included with this product and need to be purchased separately.

When it comes to dimensions and weight, the bowl measures  $18 \times 46 \times 46 \text{ cm}$  (H x W x D) and weighs 2 kg.