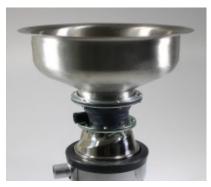

## EcoMaster Mísa oplachová

Pro svaření do plochy stolu a připojení na drtič. Vč. 2 otvoru pro trysky, průměr 45 cm

EAN: 8596220005229

7 502 Kč

6 200 Kč bez DPH

The EcoMaster rinse basin is designed to be welded into the table surface and connected to the Commercial disposer. This basin has two holes for nozzles with a diameter of 45 cm.

It is important to note that the nozzles are not included with this product and need to be purchased separately.

When it comes to dimensions and weight, the bowl measures  $18 \times 46 \times 46 \text{ cm}$  (H x W x D) and weighs 2 kg.