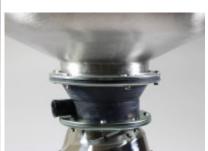

## EcoMaster Mísa oplachová

Pro svaření do plochy stolu a připojení na drtič. Vč. 2 otvoru pro trysky, průměr 45 cm

EAN: 8596220005229

7 502 Kč

6 200 Kč bez DPH

The EcoMaster rinse basin is designed to be welded into the table surface and connected to the Commercial disposer. This basin has two holes for nozzles with a diameter of 45 cm.

It is important to note that the nozzles are not included with this product and need to be purchased separately.

When it comes to dimensions and weight, the bowl measures  $18 \times 46 \times 46 \text{ cm}$  (H x W x D) and weighs 2 kg.