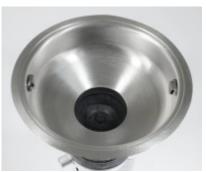

## EcoMaster Mísa oplachová

Pro svaření do plochy stolu a připojení na drtič. Vč. 2 otvoru pro trysky, průměr 45 cm

EAN: 8596220005229

7 502 Kč

6 200 Kč bez DPH

The EcoMaster rinse basin is designed to be welded into the table surface and connected to the Commercial disposer. This basin has two holes for nozzles with a diameter of 45 cm.

It is important to note that the nozzles are not included with this product and need to be purchased separately.

When it comes to dimensions and weight, the bowl measures  $18 \times 46 \times 46 \text{ cm}$  (H x W x D) and weighs 2 kg.

Note: nozzles are not included. Must be purchased separately.