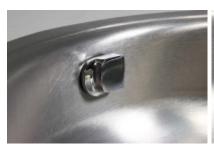

## EcoMaster Mísa oplachová

Pro svaření do plochy stolu a připojení na drtič. Vč. 2 otvoru pro trysky, průměr 45 cm

EAN: 8596220005229

7 502 Kč

6 200 Kč bez DPH

The EcoMaster rinse basin is designed to be welded into the table surface and connected to the Commercial disposer. This basin has two holes for nozzles with a diameter of 45 cm.

Note: nozzles are not included. Must be purchased separately.