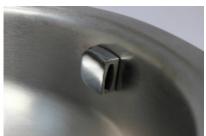

## EcoMaster Mísa oplachová

Pro svaření do plochy stolu a připojení na drtič. Vč. 2 otvoru pro trysky, průměr 45 cm

EAN: 8596220005229

7 502 Kč

6 200 Kč bez DPH

The EcoMaster rinse basin is designed to be welded into the table surface and connected to the Commercial disposer. This basin has two holes for nozzles with a diameter of 45 cm.

Note: nozzles are not included. Must be purchased separately.