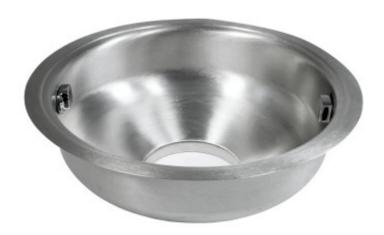

## EcoMaster Mísa oplachová

Pro svaření do plochy stolu a připojení na drtič. Vč. 2 otvoru pro trysky, průměr 45 cm

EAN: 8596220005229

7 502 Kč

6 200 Kč bez DPH

The EcoMaster rinse basin is designed to be welded into the table surface and connected to the Commercial disposer. This basin has two holes for nozzles with a diameter of 45 cm.

It is important to note that the nozzles are not included with this product and need to be purchased separately.

When it comes to dimensions and weight, the bowl measures  $18 \times 46 \times 46 \text{ cm}$  (H x W x D) and weighs 2 kg.

Note: nozzles are not included. Must be purchased separately.