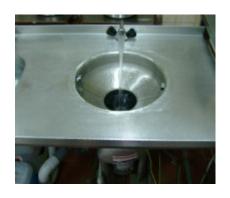

## EcoMaster Mísa oplachová

Pro svaření do plochy stolu a připojení na drtič. Vč. 2 otvoru pro trysky, průměr 45 cm

EAN: 8596220005229

7 502 Kč

6 200 Kč bez DPH

The EcoMaster rinse basin is designed to be welded into the table surface and connected to the Commercial disposer. This basin has two holes for nozzles with a diameter of 45 cm.

It is important to note that the nozzles are not included with this product and need to be purchased separately.

When it comes to dimensions and weight, the bowl measures  $18 \times 46 \times 46 \text{ cm}$  (H x W x D) and weighs 2 kg.

Note: nozzles are not included. Must be purchased separately.