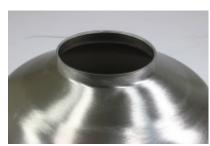

## EcoMaster Mísa oplachová

Pro svaření do plochy stolu a připojení na drtič. Vč. 2 otvoru pro trysky, průměr 45 cm

EAN: 8596220005229

7 502 Kč

6 200 Kč bez DPH

The EcoMaster rinse basin is designed to be welded into the table surface and connected to the Commercial disposer. This basin has two holes for nozzles with a diameter of 45 cm.

It is important to note that the nozzles are not included with this product and need to be purchased separately.

When it comes to dimensions and weight, the bowl measures  $18 \times 46 \times 46 \text{ cm}$  (H x W x D) and weighs 2 kg.