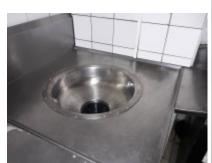

## EcoMaster Mísa oplachová

Pro svaření do plochy stolu a připojení na drtič. Vč. 2 otvoru pro trysky, průměr 45 cm

EAN: 8596220005229

7 502 Kč

6 200 Kč bez DPH

The EcoMaster rinse basin is designed to be welded into the table surface and connected to the Commercial disposer. This basin has two holes for nozzles with a diameter of 45 cm.

It is important to note that the nozzles are not included with this product and need to be purchased separately.

When it comes to dimensions and weight, the bowl measures  $18 \times 46 \times 46 \text{ cm}$  (H x W x D) and weighs 2 kg.