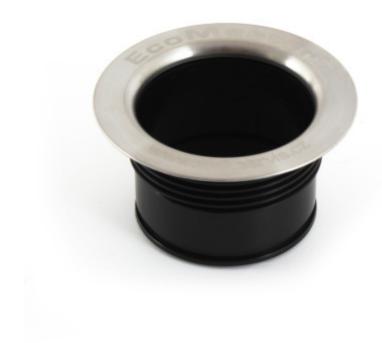

## EcoMaster 0003 - Hrdlo drtiče

Samostatné hrdlo bez matic, těsnění, manžety a zátky

EAN: 8596220001320

508 Kč

420 Kč bez DPH

Throat crusher, so-called E-Z (easy) Mount.

One of the two systems (the other one is 3-Bolt Mount) for attaching the waste disposal to the sink drain.

The neck is made of plastic, with a stainless steel plate drawn on the top visual part. It is secured by a single nut with an internal diameter of 84mm.

Used with shredders EcoMaster, EcoMaster Plus, Waste King, Bone Crusher, Sinkmaster, Waste Maid, etc.

For the average sink drain 90mm - the vast majority of modern sinks. The maximum thickness of the sink bottom is 15mm.