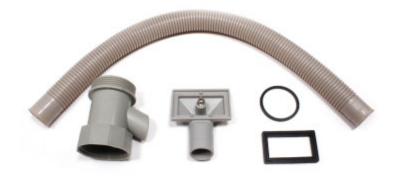

## **Donner Set for BASKET over flow connection**

Slouží k napojení přepadu dřezu na košíkovou výpusť (domácnosti)

EAN: 8596220010827 **98 Kč** 81 Kč bez DPH

## About the product

The set is intended for household use. It serves for connecting the sink overflow to the drain with the <u>Donner Basket</u>, in case the siphon branch is already used for connecting the dishwasher, washing machine, and the like. When installing the sink basket in a commercial sink, this set is not necessary, as these sinks are not equipped with an overflow.

## Assembly

The branch component is simply inserted between the outlet and the siphon. The minimum distance from the bottom of the sink to the center of the waste pipe in the wall is 24 centimeters when using the outlet connection set (when using a standard siphon). The set also includes a rear part for connecting the sink's side overflow, which is usually not necessary to use.