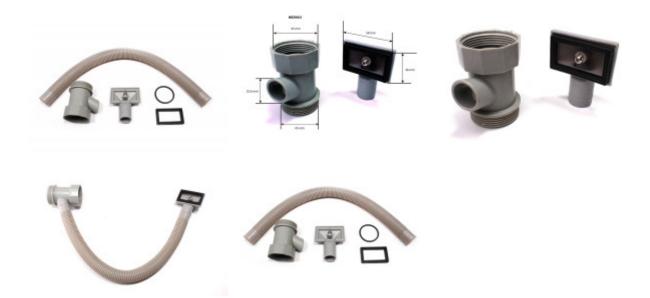

## **Donner Set for BASKET over flow connection**

Slouží k napojení přepadu dřezu na košíkovou výpusť (domácnosti)

EAN: 8596220010827 **98 Kč** 81 Kč bez DPH

## About the product

The set is intended for household use. It serves for connecting the sink overflow to the drain with the <u>Donner Basket</u>, in case the siphon branch is already used for connecting the dishwasher, washing machine, and the like. When installing the sink basket in a commercial sink, this set is not necessary, as these sinks are not equipped with an overflow.

## Assembly

The branch component is simply inserted between the outlet and the siphon. The minimum distance from the bottom of the sink to the center of the waste pipe in the wall is 24 centimeters when using the outlet connection set (when using a standard siphon). The set also includes a rear part for connecting the sink's side overflow, which is usually not necessary to use.