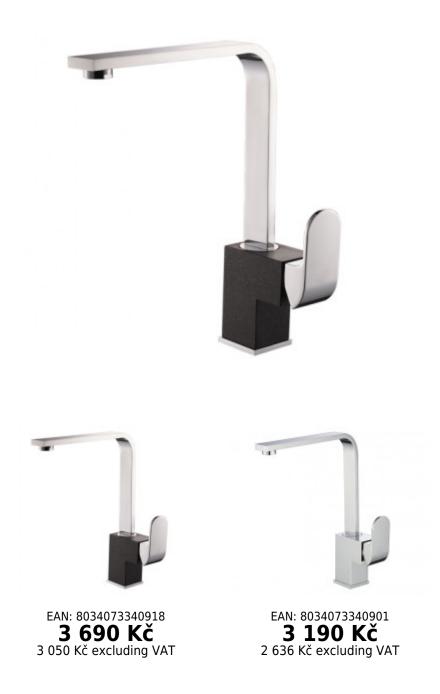

# Aquasanita - Helika Signa 2083

Moderní kuchyňská baterie. V hranatém designu. S otočným raménkem. Výška baterie 29 cm.

The company **Aquasanita** is one of the most well-known manufacturers of granite sinks on the market. It exports over 80% of its products to more than 30 countries worldwide. Aquasanita faucets and sinks meet the most demanding requirements for processing and quality.

We offer the Aquasanita Singna 2083 sink faucet in a **chrome** finish or in a **combination of chrome and black granite**. The faucet will look great in combination with a granite sink in any color. The black granite faucet will perfectly complement the black granite sink, creating a unified color scheme.

### Key features of the kitchen faucet Aquasanita Signa 2083

- attractive kitchen faucet in a modern design
- We offer Signa 2083 in glossy chrome or in combination with black granite.
- ideal choice for luxurious, attractive kitchens
- easy control
- 360° degree rotation
- brand ceramic cartridge