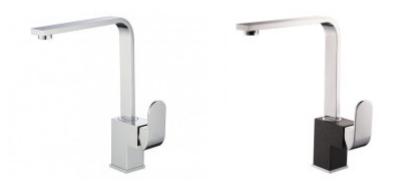

We offer the Aquasanita Singna 2083 sink faucet in a **chrome** finish or in a **combination of chrome and black granite**. The faucet will look great in combination with a granite sink in any color. The black granite faucet will perfectly complement the black granite sink, creating a unified color scheme.

### Key features of the kitchen faucet Aquasanita Signa 2083

- attractive kitchen faucet in a modern design
- We offer Signa 2083 in glossy chrome or in combination with black granite.
- ideal choice for luxurious, attractive kitchens
- easy control
- 360° degree rotation
- brand ceramic cartridge