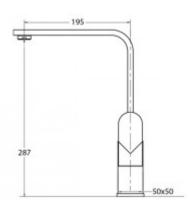

# Aquasanita - Helika Signa 2083

Moderní kuchyňská baterie. V hranatém designu. S otočným raménkem. Výška baterie 29 cm.

The company **Aquasanita** is one of the most well-known manufacturers of granite sinks on the market. It exports over 80% of its products to more than 30 countries worldwide. Aquasanita faucets and sinks meet the most demanding requirements for processing and quality.

The sink faucet is rotatable by 360°, it has a Neoperl aerator and a branded ceramic cartridge Kerox 35mm. The modern design of the faucet will perfectly correspond with the current kitchen style.

**Battery care is easy.** Just wipe the kitchen faucet with soap or soapy water. Then rinse with warm water and dry. To prevent scratching the faucet, wash only with soft sponges or cloths. We recommend cleaning lime deposits that may accumulate over time with a small brush using a vinegar solution.

#### Battery appearance

Weight including packaging (kg):

| Battery appearance                             |                                                                                                                                                                            |
|------------------------------------------------|----------------------------------------------------------------------------------------------------------------------------------------------------------------------------|
| Battery shape:                                 | Right-angled                                                                                                                                                               |
| Surface treatment:                             | Shiny chrome                                                                                                                                                               |
| Battery function                               |                                                                                                                                                                            |
| Retractable nozzle:                            | No                                                                                                                                                                         |
| Switching aerator / shower:                    | No                                                                                                                                                                         |
| Turning head.:                                 | about 360 degrees                                                                                                                                                          |
| Battery management:                            | Leverage                                                                                                                                                                   |
| Battery for "two waters" (for filtered water): | No                                                                                                                                                                         |
| In general                                     |                                                                                                                                                                            |
| Cartridge type:                                | Ceramic                                                                                                                                                                    |
| Average cartridge:                             | 35 mm                                                                                                                                                                      |
| Length of connecting hoses (cm):               | 40                                                                                                                                                                         |
| Screwing hoses:                                | "5" - connection of flexible hoses 1/2"                                                                                                                                    |
| Warranty:                                      | 2 years                                                                                                                                                                    |
| Battery height (cm):                           | cca 29                                                                                                                                                                     |
| Product TARIC code:                            | 84818011                                                                                                                                                                   |
| Battery packaging dimensions (cm)              |                                                                                                                                                                            |
| Width of the packaging:                        | Unfortunately, the sentence you provided ("27,5") does not make sense in Czech, and it cannot be translated into English. Please provide a valid sentence for translation. |
| Height of the packaging:                       | 7.5                                                                                                                                                                        |
| Depth of the packaging:                        | 36.5                                                                                                                                                                       |
|                                                |                                                                                                                                                                            |